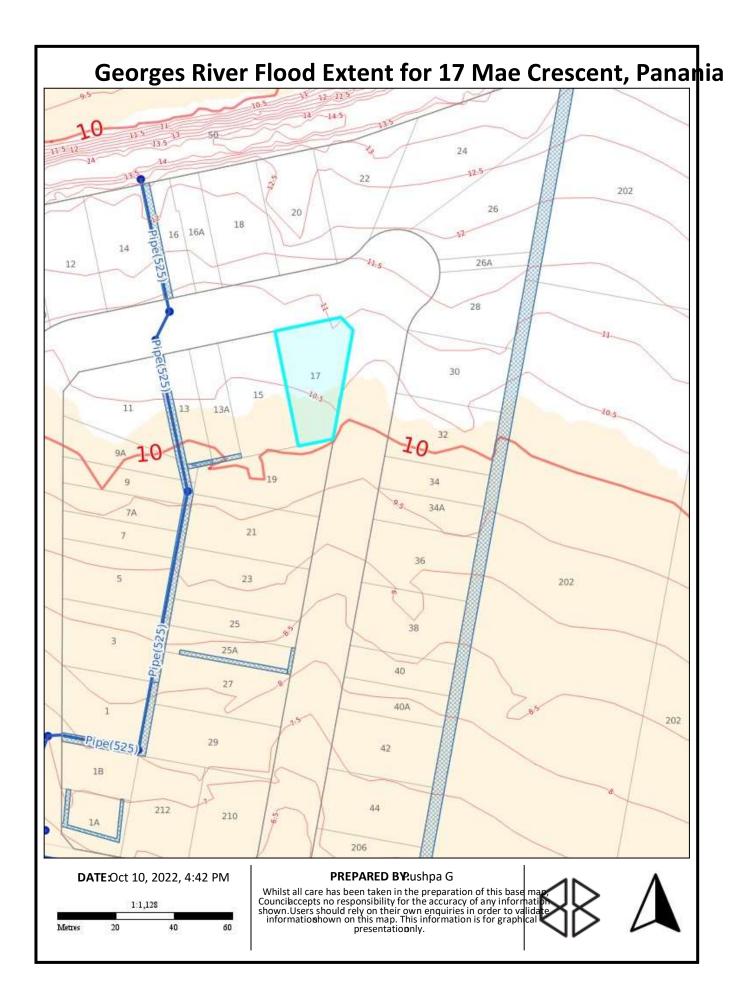

## STORMWATER SYSTEM REPORT 17 Mae Crescent, PANANIA NSW 2213

Date:1Ref:VDevelopment type:D

10-Oct-2022 WP-SIA-2395/2022 Dual Occupancy

FLOOD/OVERLAND FLOW STUDY REQUIRED

The site is not affected by Council stormwater systems.