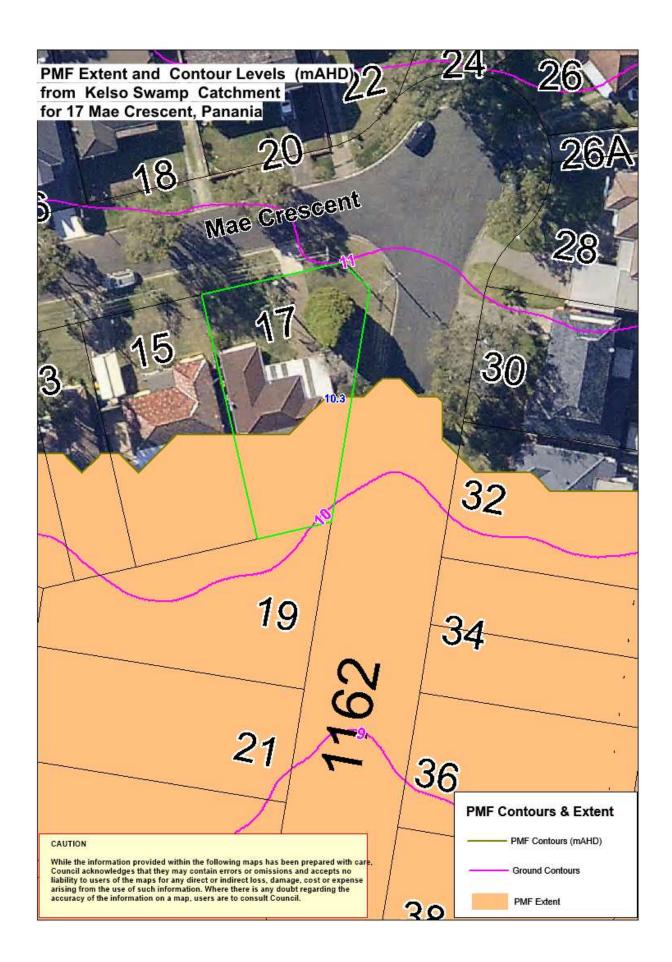

The site will be subject to stormwater inundation from this overland flowpath during large storm events. Refer to the attached "100 Year ARI Flood & PMF Extent Map from Kelso Swamp Catchment Study".

- \*\* Australian Height Datum
- \*\*\* Bankstown Council's *Development Engineering Standards* and *Bankstown's Development Control Plan 2015* is available from Council's Customer Service Centre.
- PMF Probable Maximum Flood